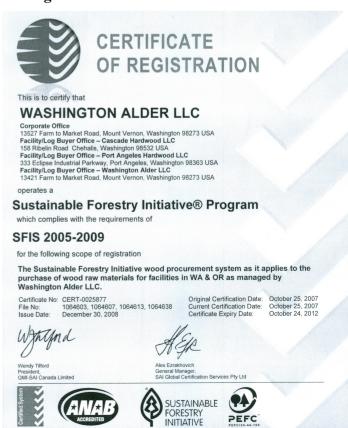

Colorado Heirloom's hardwood that comes out of the Cascade Mountains: Alder, Ash, Birch & Maple come from, Washington Alder LLC, Cascade Hardwood LLC and Port Angeles Hardwood LLC. They are a part of the SFI (Sustainable Forestry Initiative) which practices a land stewardship ethic of principles, objectives and performance measures that integrates Best Management Practices and Forest Practice Rules and Regulations.

This is to certify that