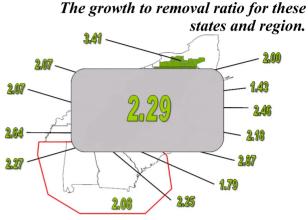

There is actually more harvestable lumber today than there was 100 years ago.

The Appalachian Hardwood Forest grows: Oak, Maple, Cherry, Poplar, Walnut, Ash, Beech, Birch, Hickory & Basswood. For every tree that is harvested in the 344 county Appalachain Region, 2.29 more trees are growing. This research was released by the U.S. Forest Service.